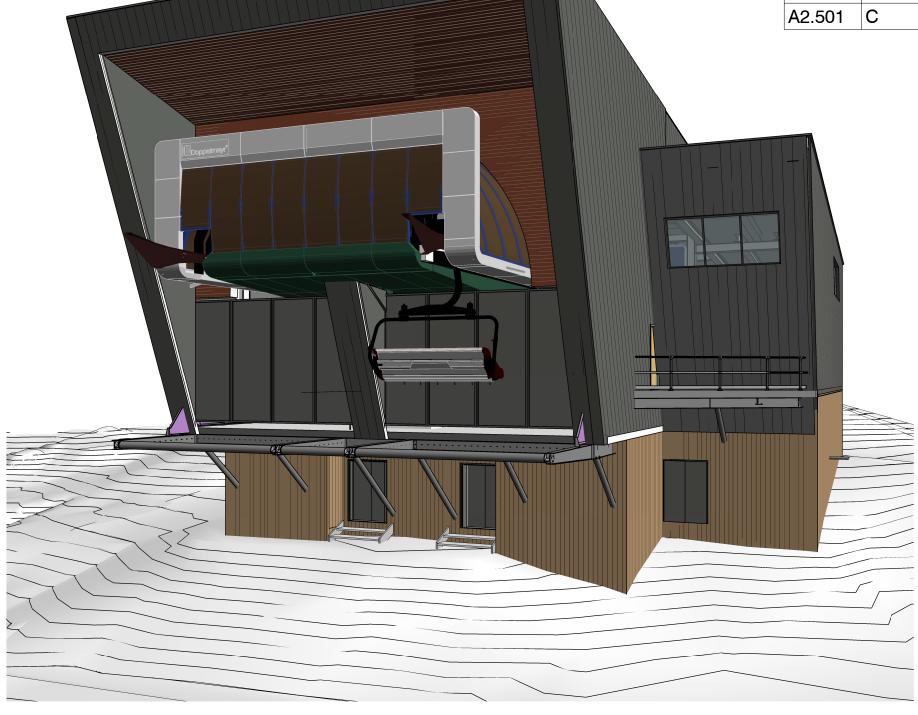

DEVELOPMENT APPLICATION

TOP STATION - PERISHER CHAIR

MT. PERISHER PERISHER RESORT

63 Myrtle Street

Sydney Australia

SCALE AT A3 1:200

DESCRIPTION

**UPPER & LOWER LEVELS** 

- STAGE 1

PROJECT No DRAWING No REVISION A1.100 В

This drawing should be read in conjunction with all relevant contracts, specifications and drawings. Dimensions are in millimetres. Levels are metres. Do not scale off drawings. Use figured dimensions only. Check dimensions on Site. Report discrepancies immediately.