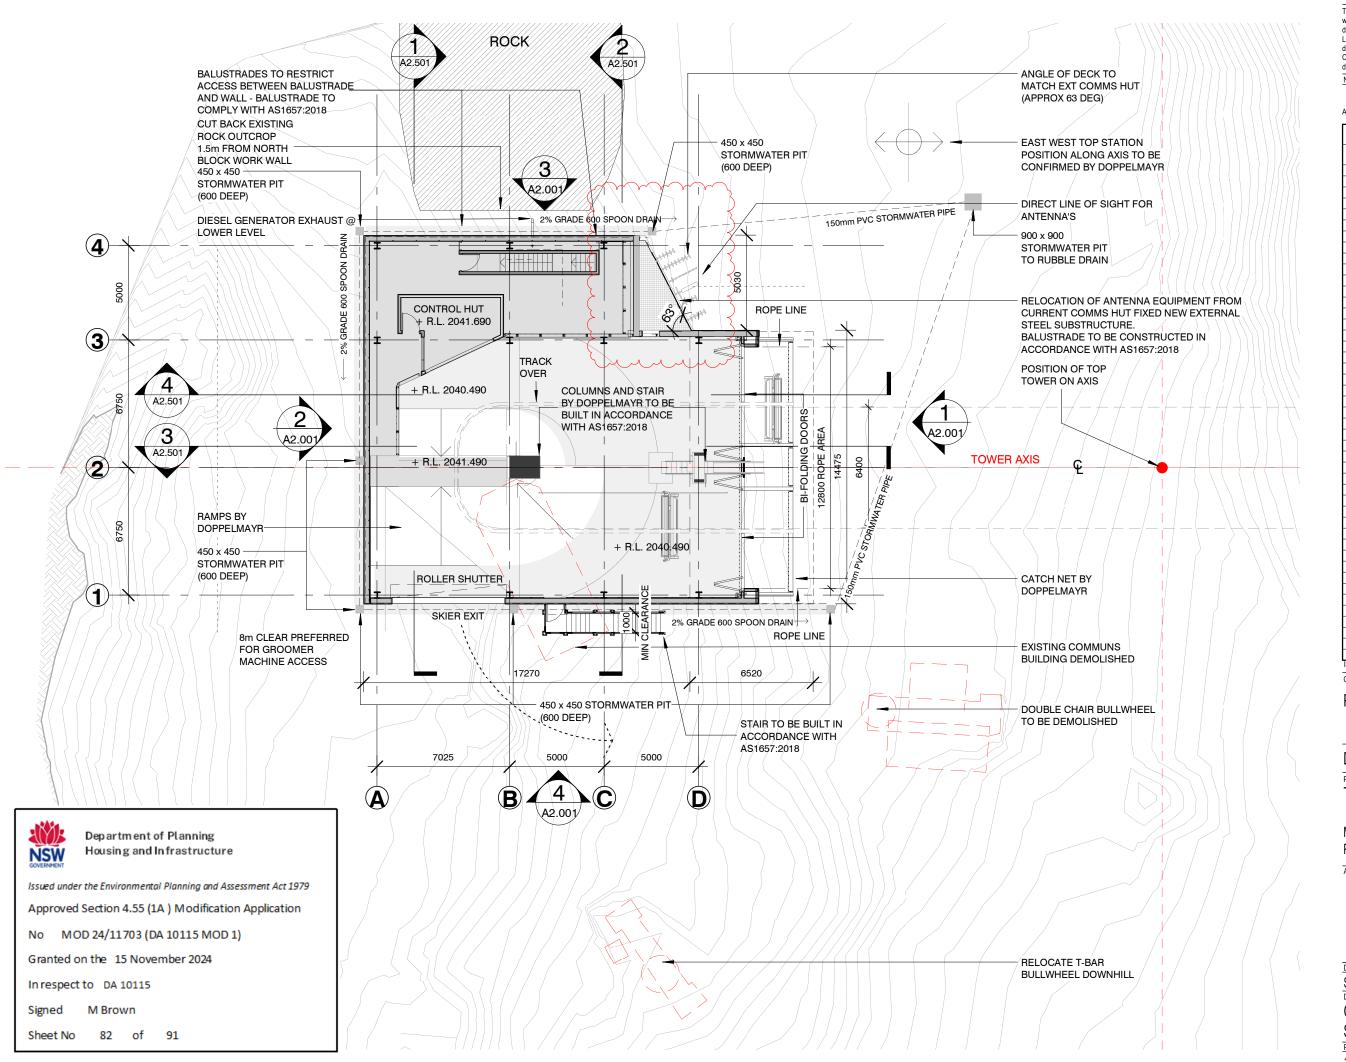

GROUND LEVEL PLAN

STAGE 2

PROJECT No DRAWING No REVISION 19\_430 A1.001 D

This drawing should be read in conjunction with all relevant contracts, specifications and drawings. Dimensions are in millimetres. Levels are metres. Do not scale off drawings. Use figured dimensions only Check dimensions on Site. Report discrepancies immediately.