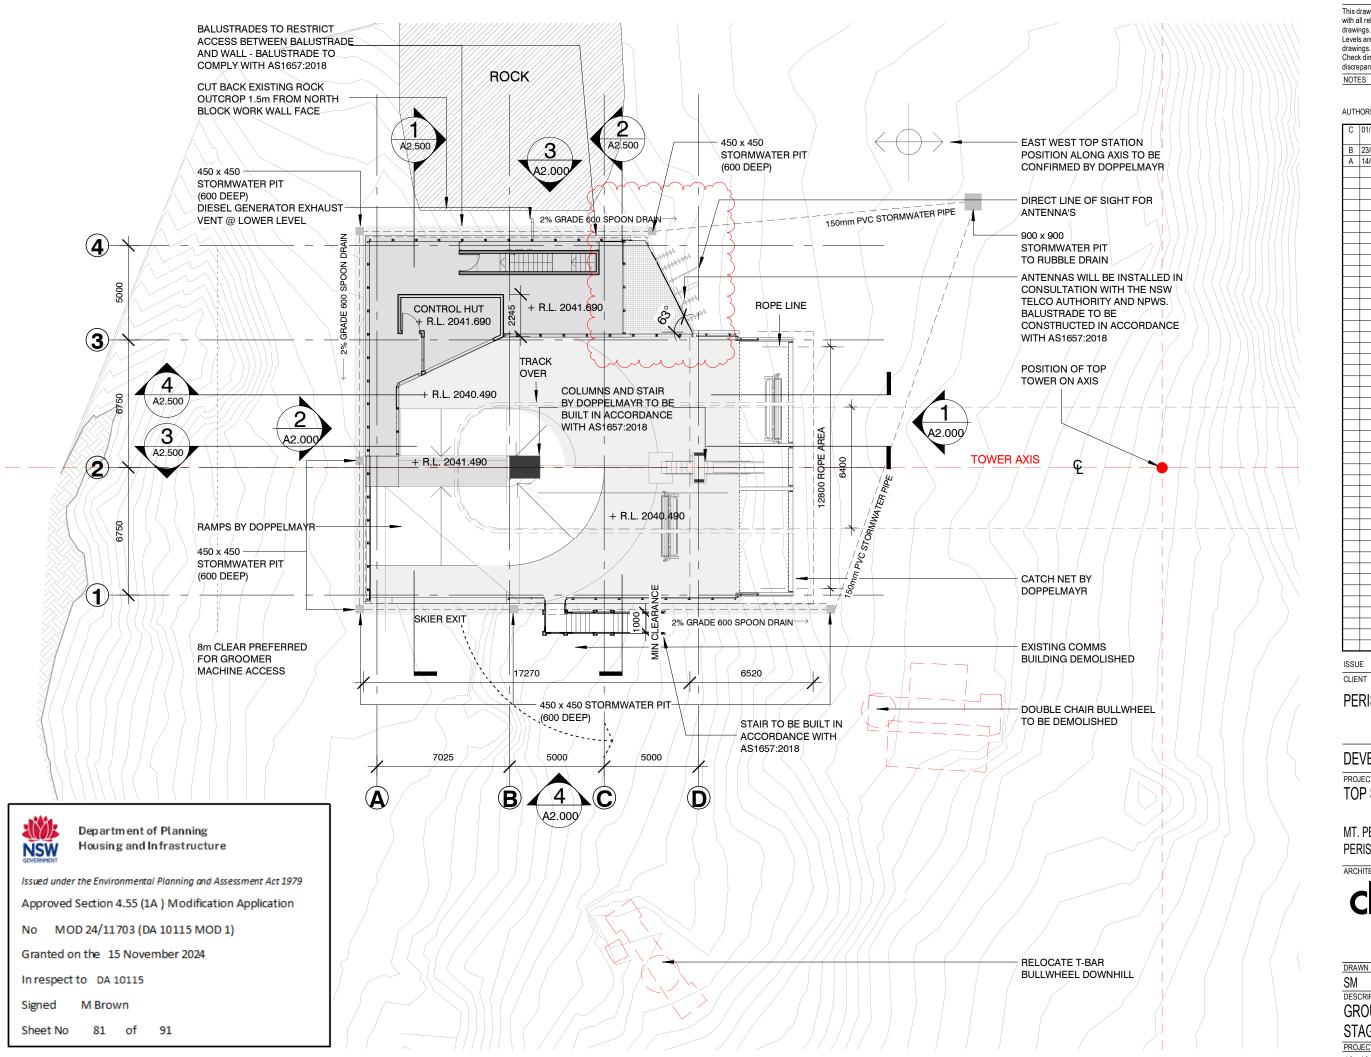

DESCRIPTION

GROUND LEVEL PLAN

STAGE 1

PROJECT No DRAWING No REVISION 19\_430 A1.000 С

This drawing should be read in conjunction with all relevant contracts, specifications and drawings. Dimensions are in millimetres. Levels are metres. Do not scale off drawings. Use figured dimensions only Check dimensions on Site. Report discrepancies immediately.