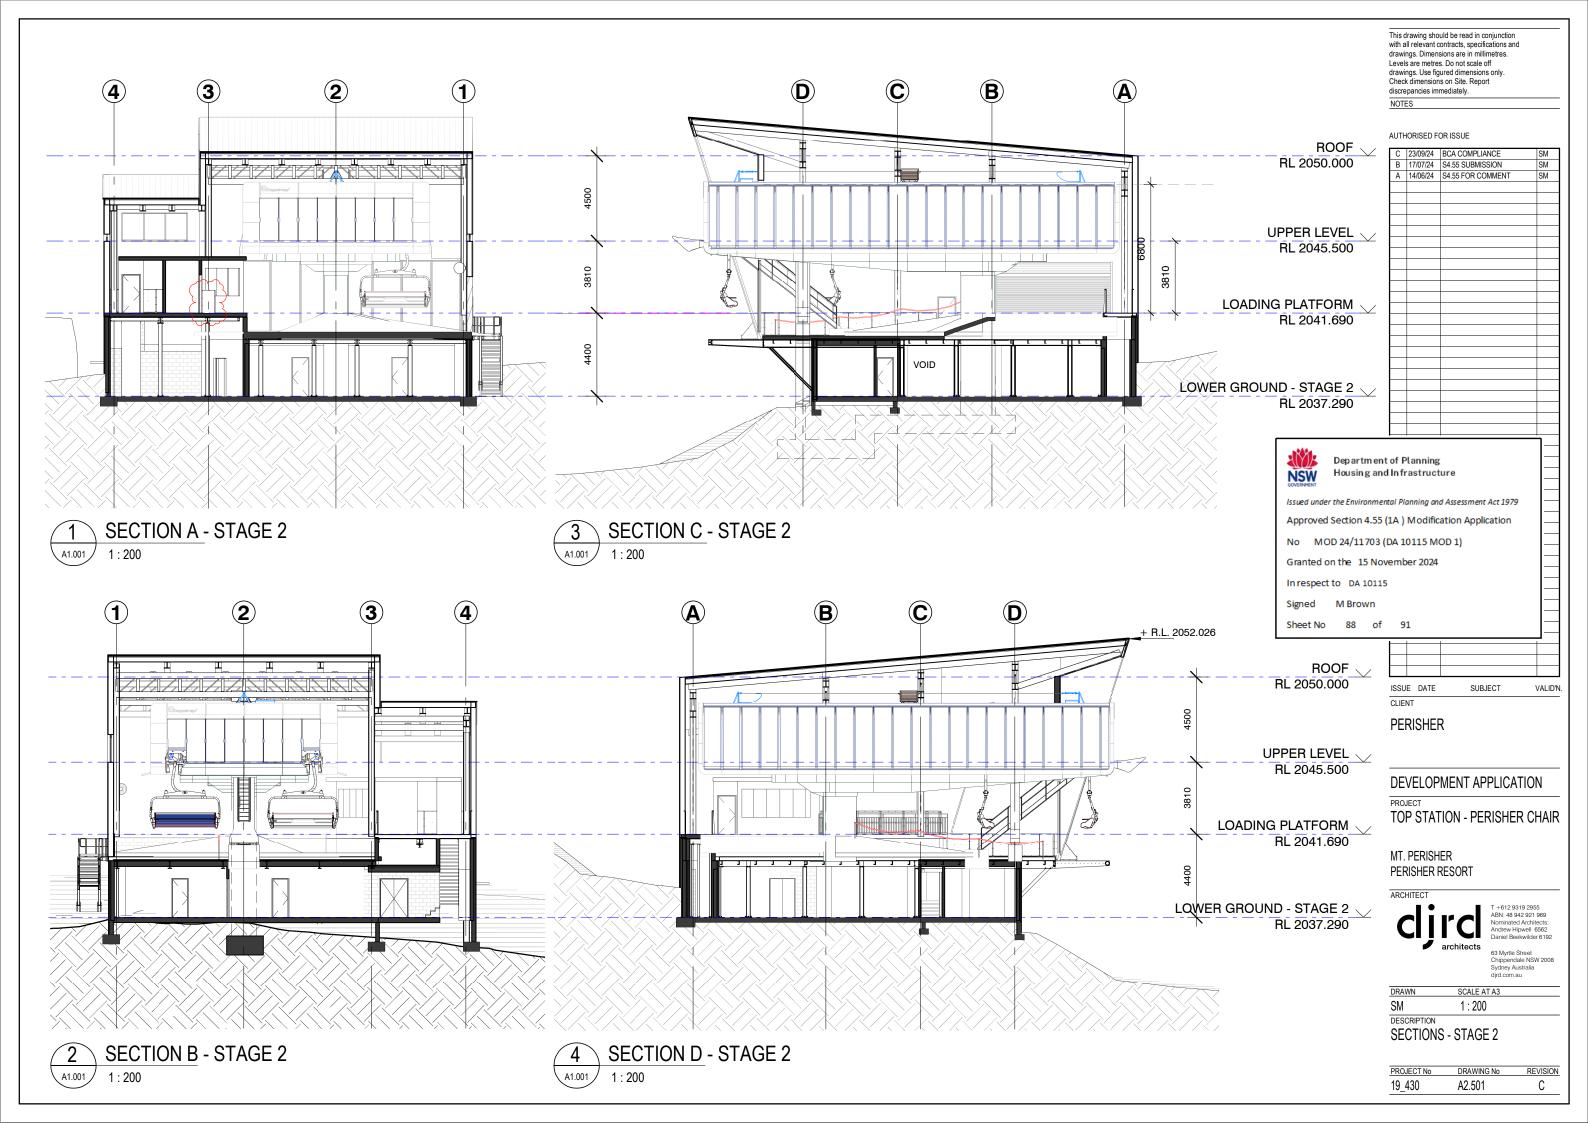

GROUND LEVEL PLAN

STAGE 2

PROJECT No DRAWING No REVISION 19\_430 A1.001 D

This drawing should be read in conjunction with all relevant contracts, specifications and drawings. Dimensions are in millimetres. Levels are metres. Do not scale off drawings. Use figured dimensions only Check dimensions on Site. Report discrepancies immediately.