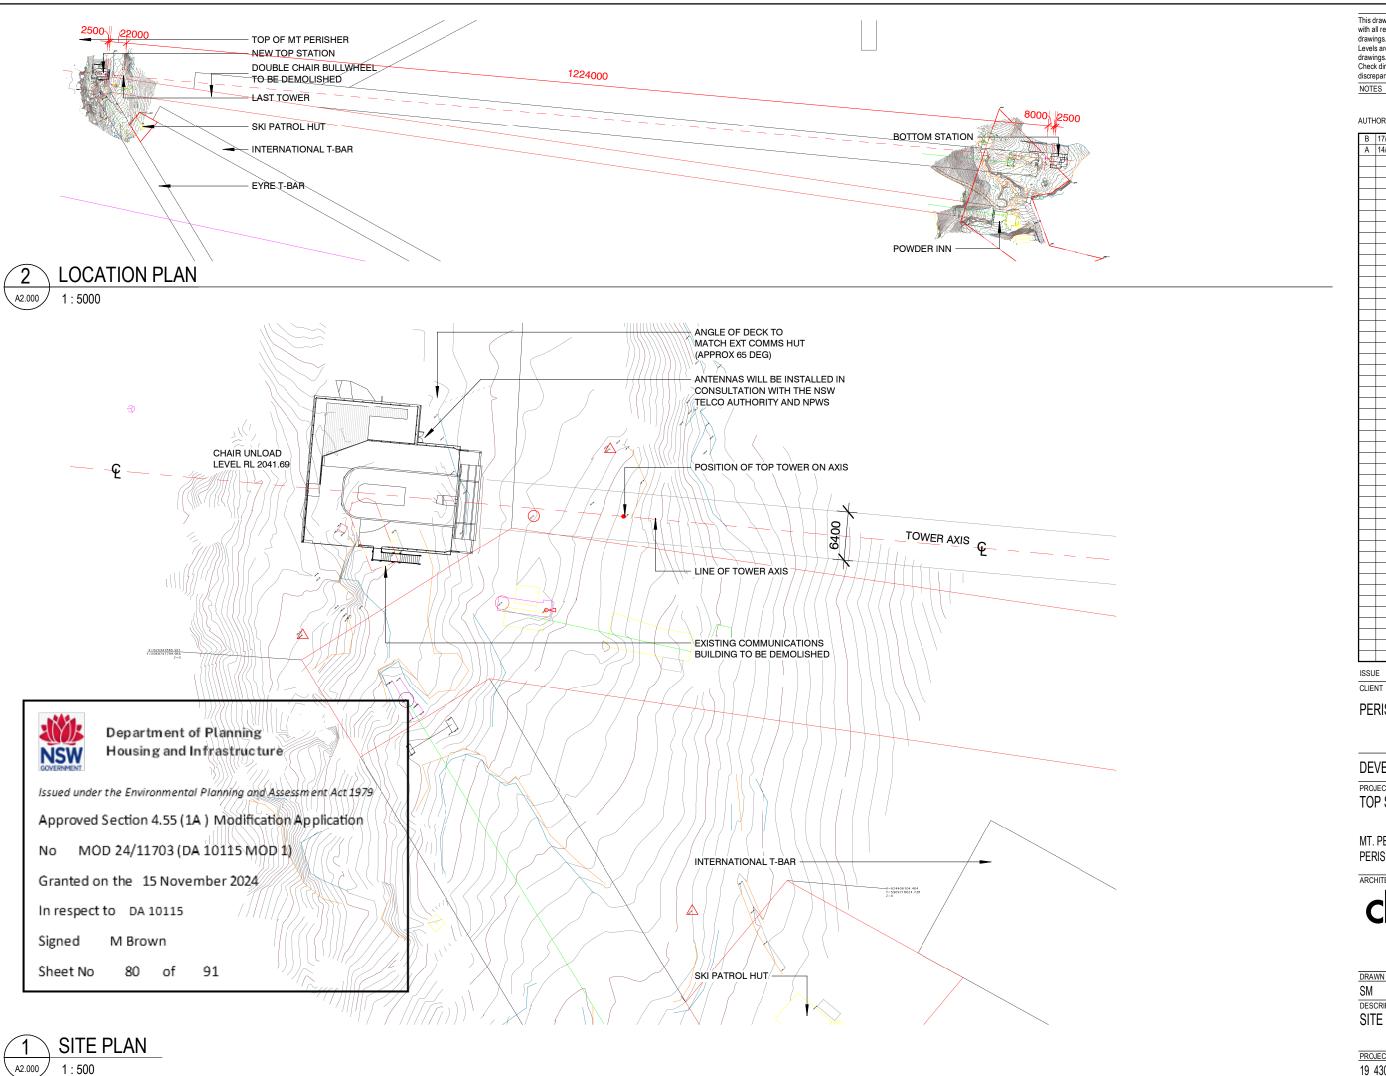

PERISHER

DEVELOPMENT APPLICATION

TOP STATION - PERISHER CHAIR

MT. PERISHER PERISHER RESORT

Chippendale NSW 2008 Sydney Australia djrd.com.au

As indicated DESCRIPTION

SITE PLAN

PROJECT No DRAWING No REVISION 19\_430 A0.500