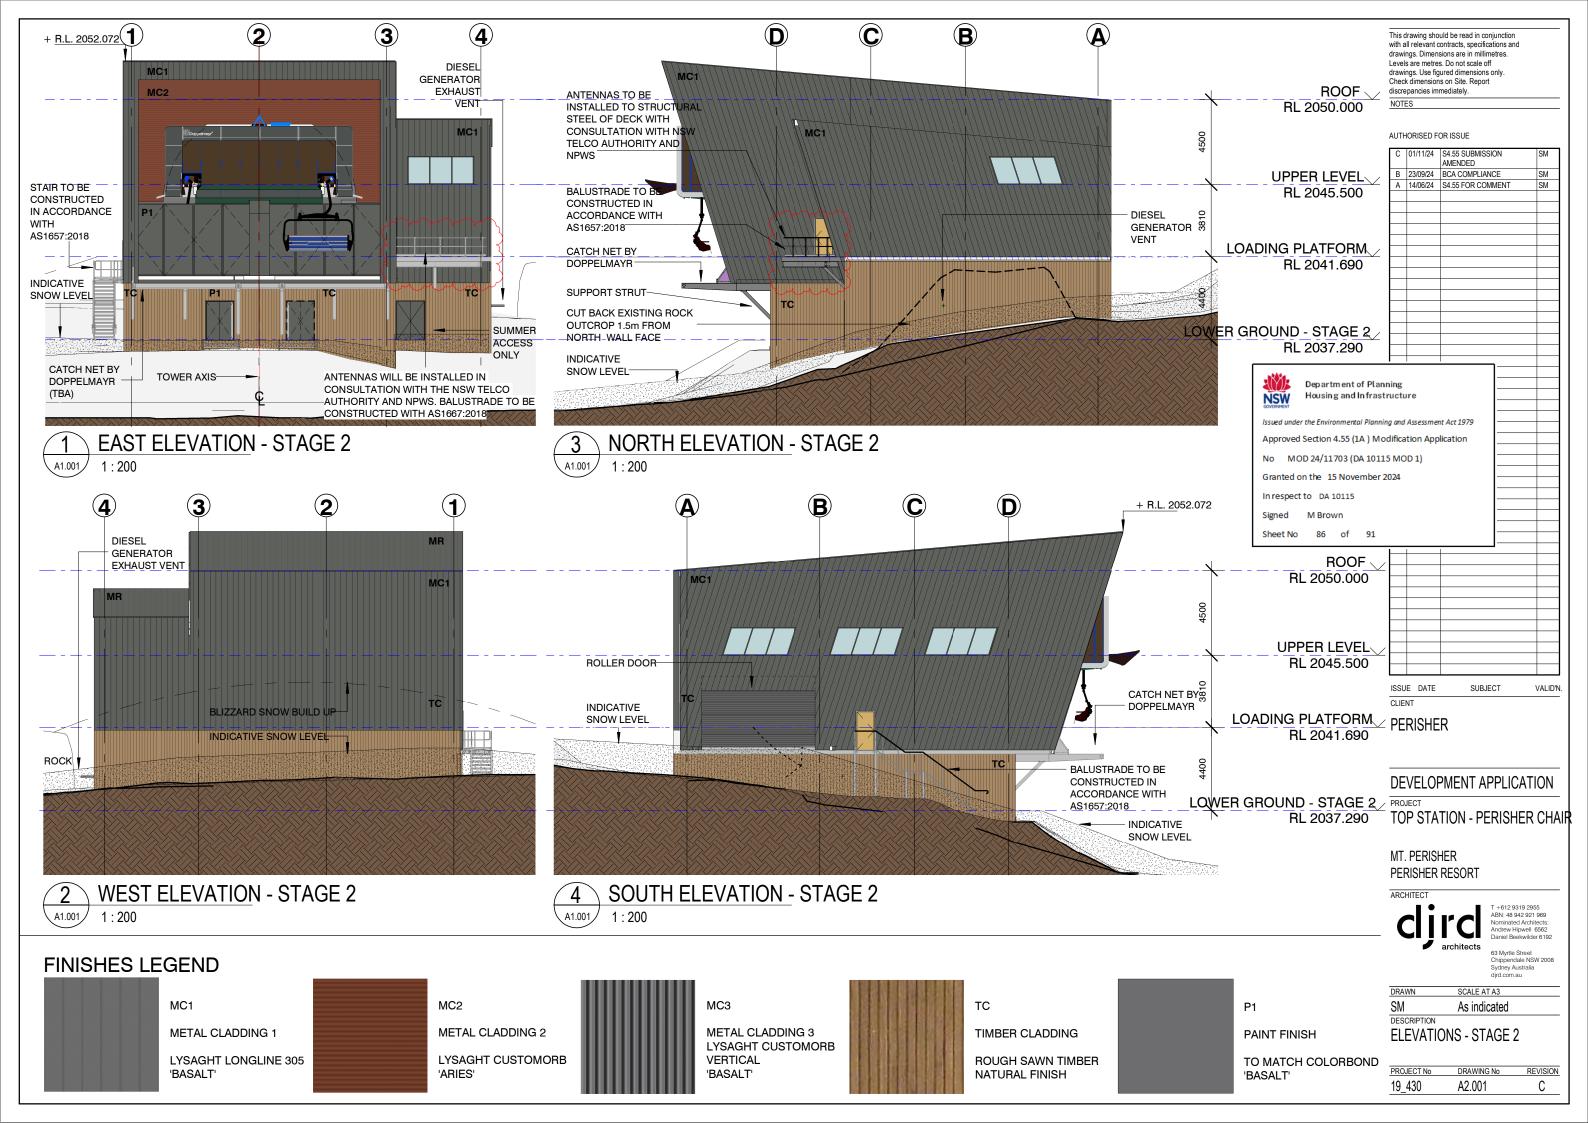

|    |
|   |          |                             |    |
|   |          |                             |    |
|   |          |                             |    |
|   |          |                             |    |
|   |          |                             |    |
|   |          |                             |    |
|   |          |                             |    |
|   |          |                             |    |
|   |          |                             |    |
|   |          | 1                           |    |

PERISHER

DEVELOPMENT APPLICATION

TOP STATION - PERISHER CHAIR

MT. PERISHER PERISHER RESORT



ABN: 48 942 921 969 63 Myrtle Street

Sydney Australia

SCALE AT A3 1:200

DESCRIPTION

**UPPER & LOWER LEVELS** 

PROJECT No DRAWING No REVISION A1.101 В