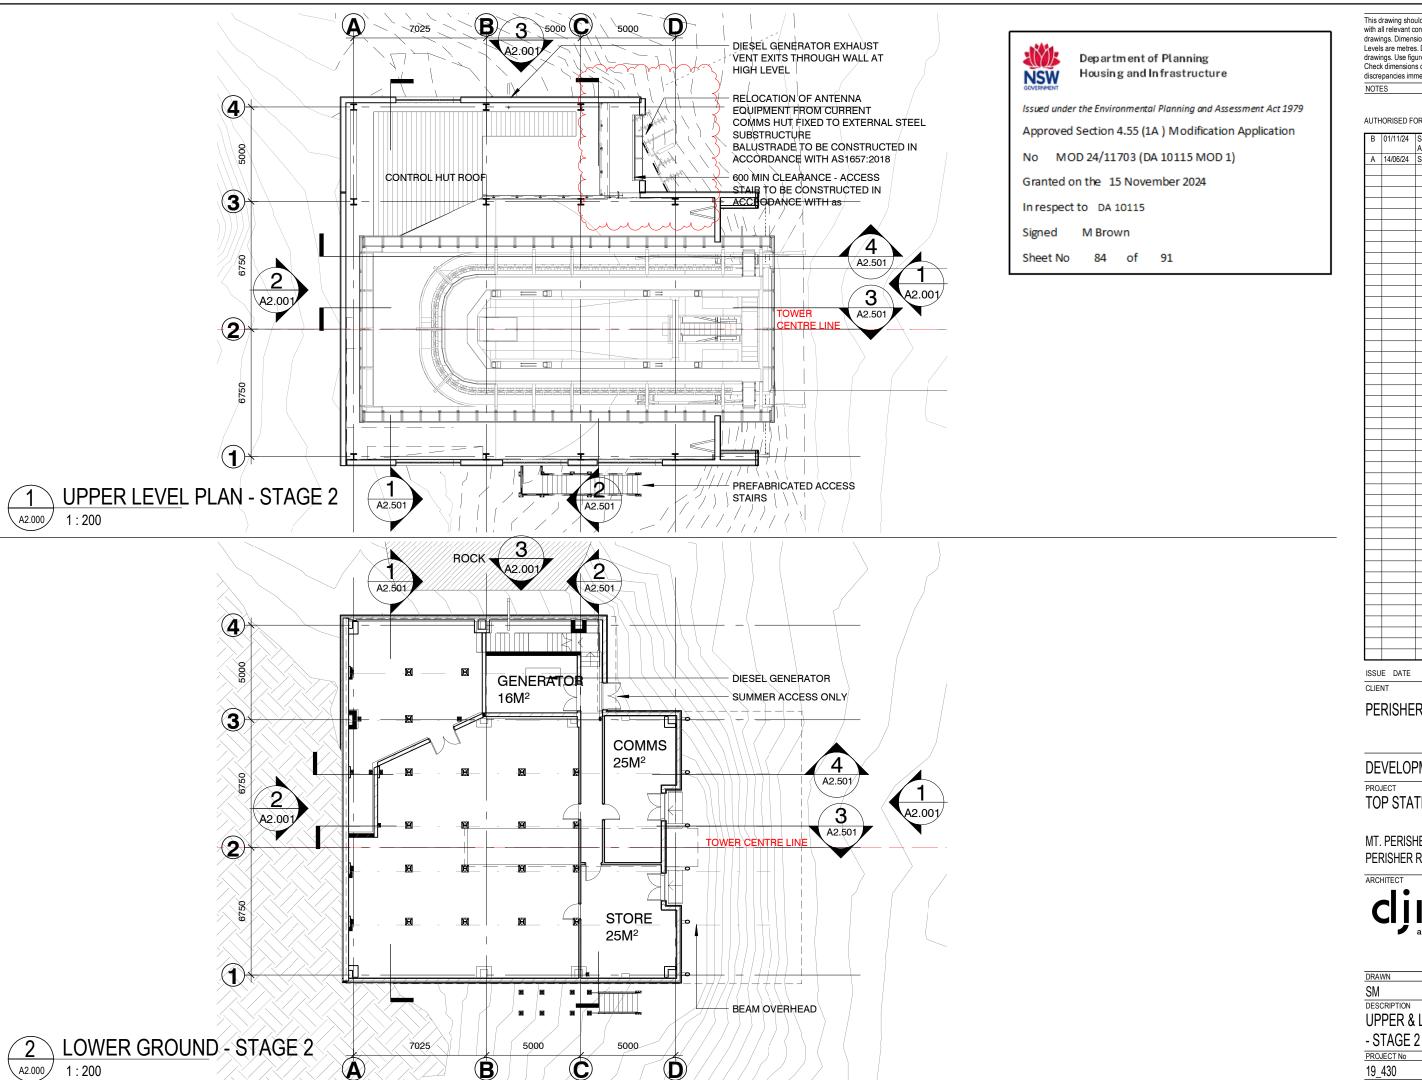

GROUND LEVEL PLAN

STAGE 2

PROJECT No DRAWING No REVISION 19\_430 A1.001 D

This drawing should be read in conjunction with all relevant contracts, specifications and drawings. Dimensions are in millimetres. Levels are metres. Do not scale off drawings. Use figured dimensions only Check dimensions on Site. Report discrepancies immediately.

**UPPER & LOWER LEVELS** 

PROJECT No DRAWING No REVISION A1.101 В