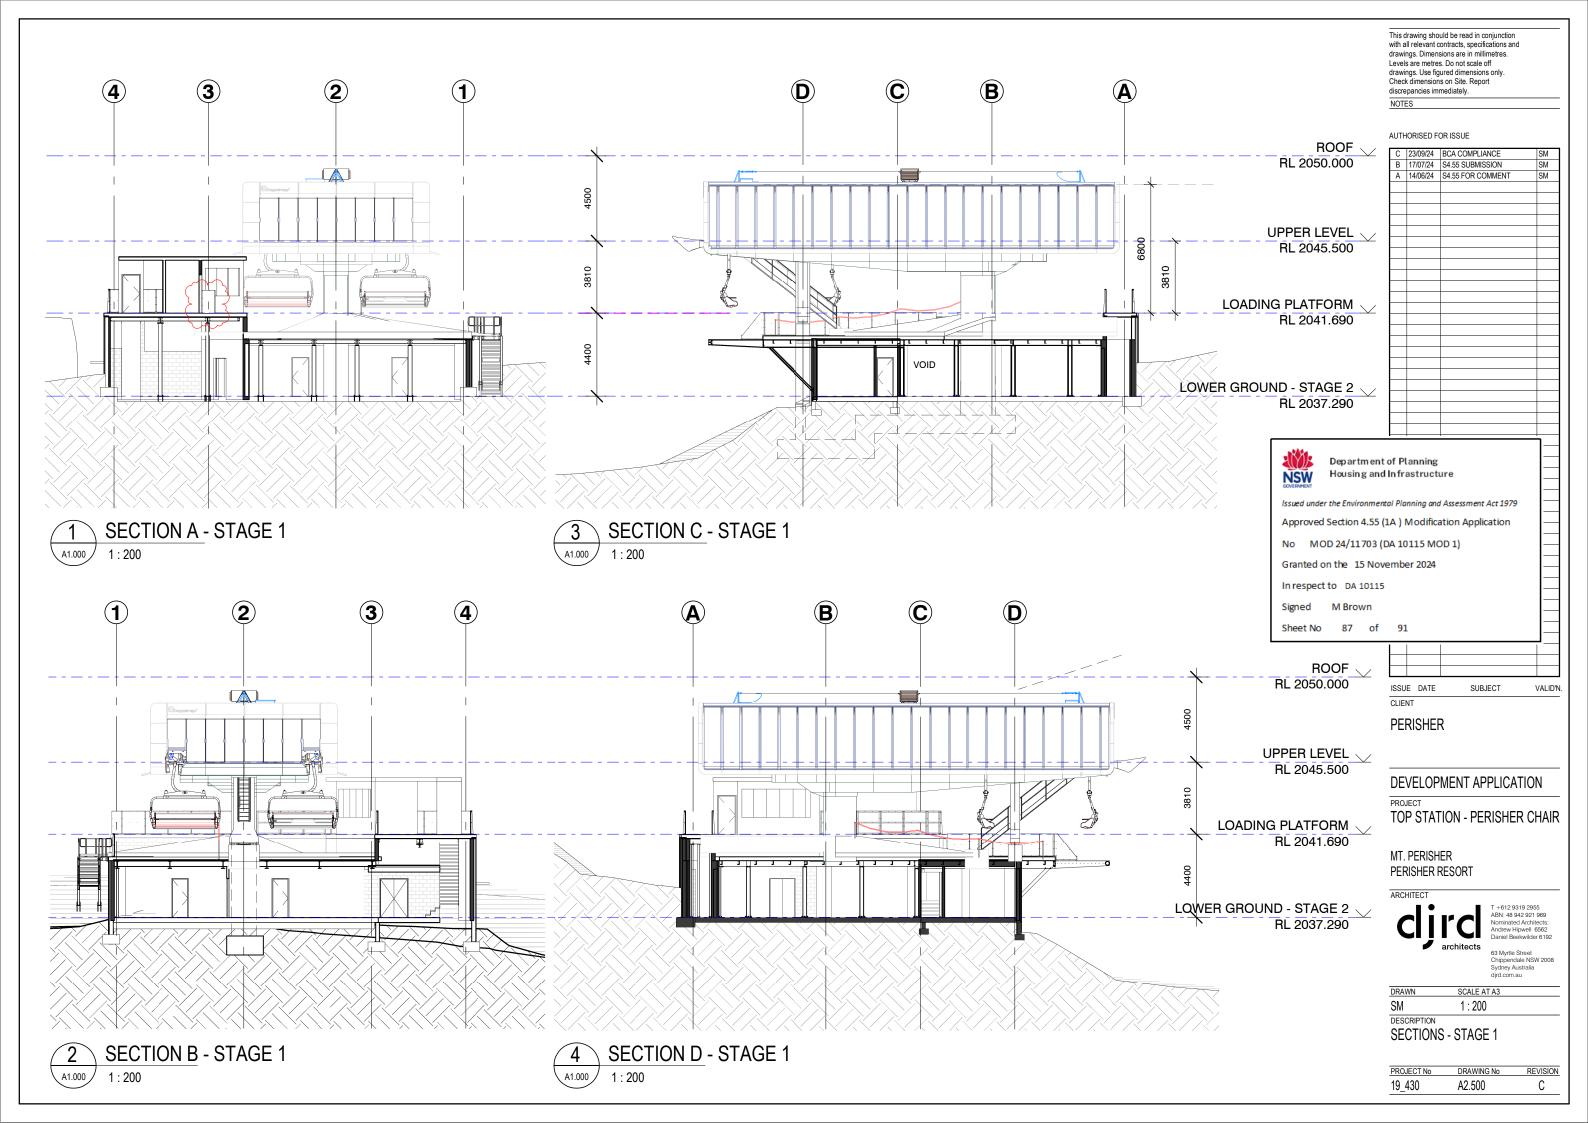

DESCRIPTION

GROUND LEVEL PLAN

STAGE 1

PROJECT No DRAWING No REVISION 19\_430 A1.000 С

This drawing should be read in conjunction with all relevant contracts, specifications and drawings. Dimensions are in millimetres. Levels are metres. Do not scale off drawings. Use figured dimensions only Check dimensions on Site. Report discrepancies immediately.