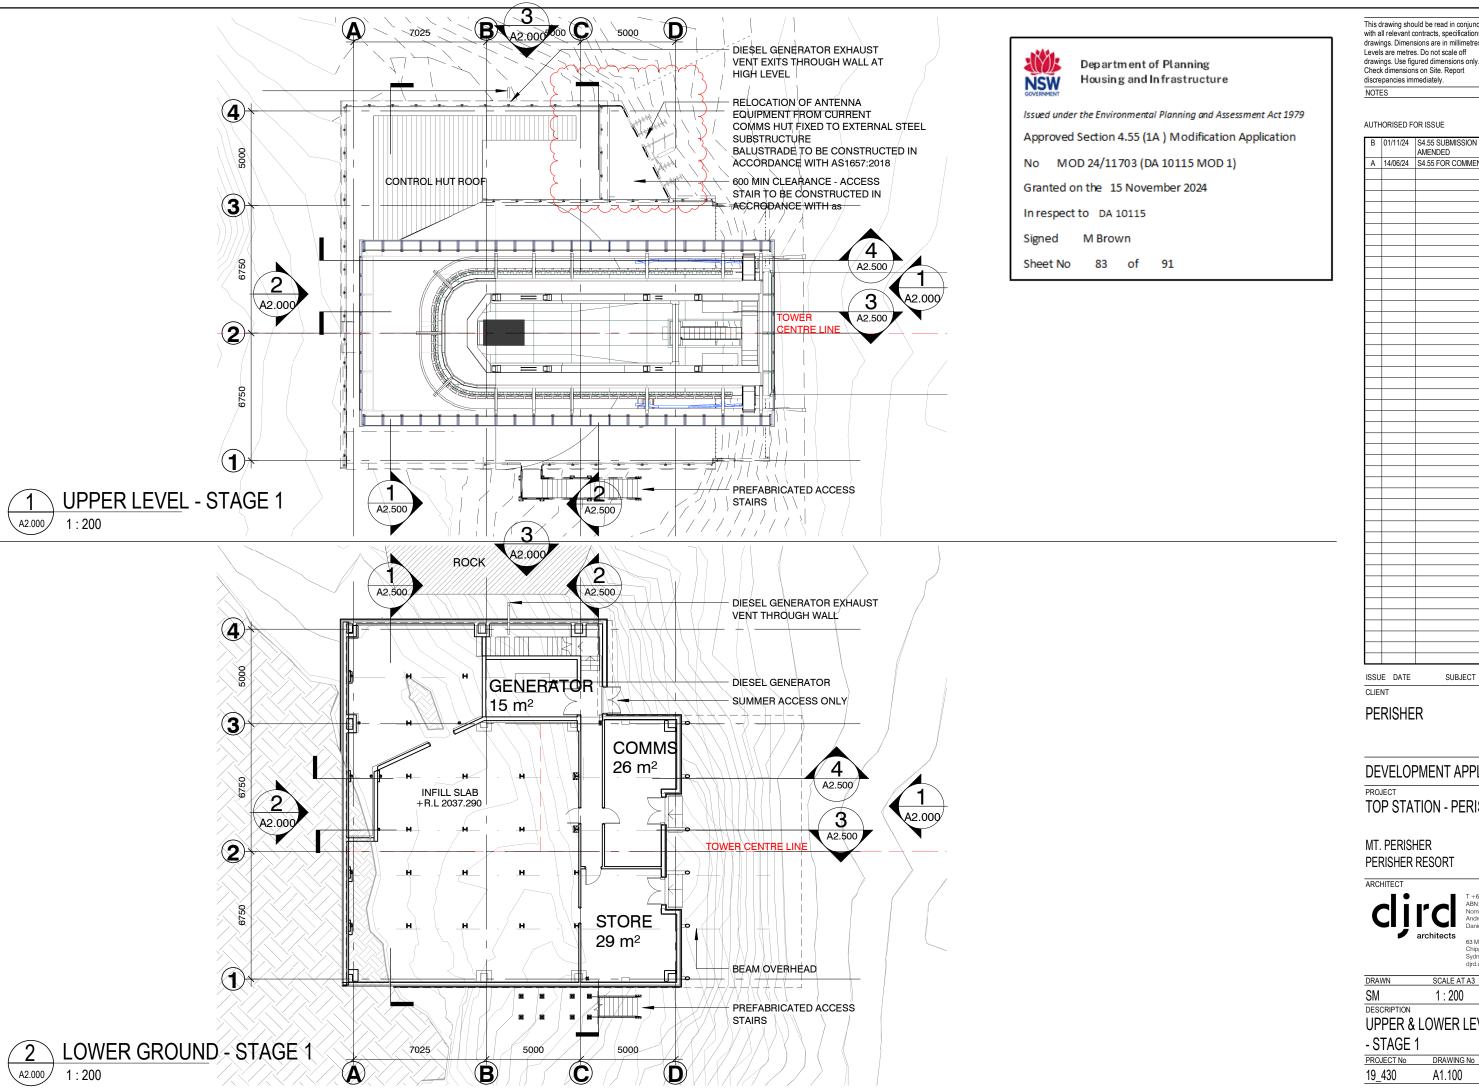

DESCRIPTION

GROUND LEVEL PLAN

STAGE 1

PROJECT No DRAWING No REVISION 19\_430 A1.000 С

This drawing should be read in conjunction with all relevant contracts, specifications and drawings. Dimensions are in millimetres. Levels are metres. Do not scale off drawings. Use figured dimensions only Check dimensions on Site. Report discrepancies immediately.

- STAGE 1

PROJECT No DRAWING No REVISION A1.100 В

This drawing should be read in conjunction with all relevant contracts, specifications and drawings. Dimensions are in millimetres. Levels are metres. Do not scale off drawings. Use figured dimensions only. Check dimensions on Site. Report discrepancies immediately.